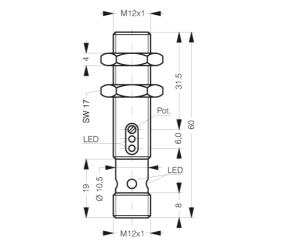

| TECHNICAL INFORMATION        | +20°C, 24V DC           |
|------------------------------|-------------------------|
| Evaluation                   | digital                 |
| Size                         | M12 (Gewinde)           |
| Design                       | screw                   |
| Emitted light                | Red, 660 nm, clocked    |
| Standardized measuring plate | 200 x 200 mm, white     |
| Service voltage              | 10 36 V DC              |
| background suppression       | no                      |
| Operating distance           | 300 mm                  |
| Output                       | pnp, 200 mA, NO         |
| Sensitivity adjustment       | potentiometer           |
| Internal power consumption   | < 20 mA                 |
| Voltage drop                 | < 2,0 V                 |
| Operating frequency          | 1.000 Hz                |
| Response-/release time       | < 0,5 ms / < 0,5 ms     |
| Switching hysteresis         | < 10 %                  |
| Ambient temperature          | -25 +55 °C              |
| Temperature drift            | 0,3 %/K                 |
| Ambient light immunity       | > 10 kLx                |
| Insulation voltage endurance | 1.000 V                 |
| Protection class             | IP 67                   |
| Casing material              | brass nickel plated     |
| Material                     | glass (Window)          |
| Connection                   | Connector, M12, 3-poled |